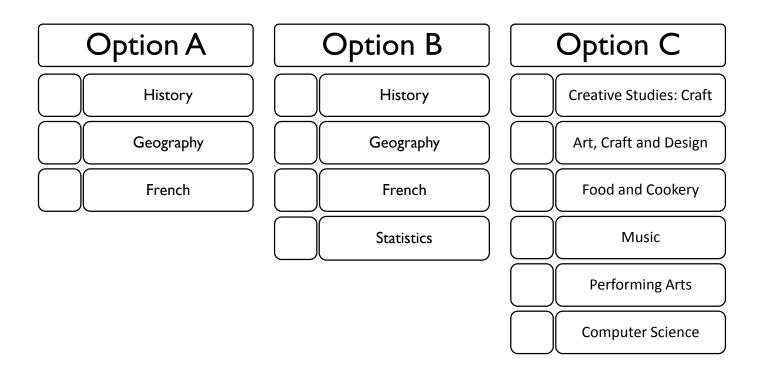

#### **Option Choices**

Rank each subject in the order you would prefer in each option block.

Your options will be considered carefully by your Year Progress Leader, and you will be contacted if an option is not suitable for you. Please talk to your Family Group Leader if you have any questions. Please note that this document is correct at the time of printing 09/03/18 and some qualifications listed above may change over time. The content of the courses may change. Some qualifications listed above may not run if low in number. Please return this document by 16/03/18 to your Family Group Leader.